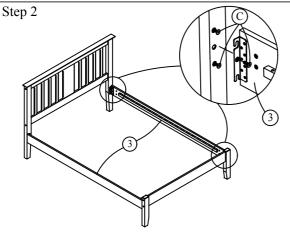

## **ASSEMBLY INSTRUCTION**

Assemble the bed frame headboard and footboard component as shown and tighten all bolt.

Hook the side rail to bolt as shown and don't tighten the bolt yet.

Put in cross bars and fix in bolt 'D' as shown in diagram and tighten all bolts.