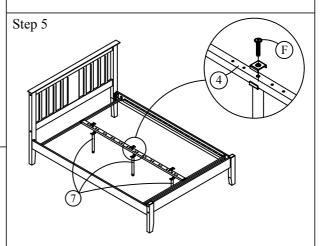

Fix center bar '4' to cross bar '5' by follow like diagram as shown.

Fix in support leg with bolt '7' as shown.