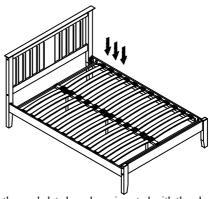

## Step 6

Each wood slat must be inserted with a single end plastic cap and a double end plastic cap as shown on the picture.

Once both wood slats have been inserted with the plastic caps, fix it on the wood side rails and center bar by pressing it accordingly to the default holes. Ensure the plastic cap's pin is aimed to the hole. At last make sure all screws and bolts are tighten.