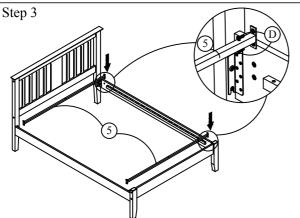

## **ASSEMBLY INSTRUCTION**

Assemble the bed frame headboard and footboard component as shown and tighten all bolt.

Hook the side rail to bolt as shown and don't tighten the bolt yet.

Put in cross bars and fix in bolt 'D' as shown in diagram and tighten all bolts.