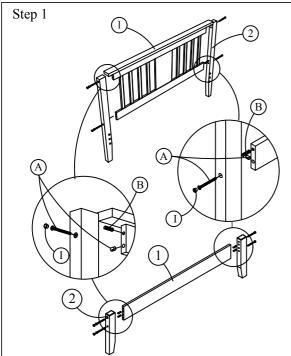

## **ASSEMBLY INSTRUCTION**

Assemble the bed frame headboard and footboard component as shown and tighten all bolt.

Hook the side rail to bolt as shown and don't tighten the bolt yet.

Put in cross bars and fix in bolt 'D' as shown in diagram and tighten all bolts.