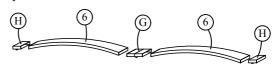

## Step 6

Each wood slat must be inserted with a single end plastic cap and a double end plastic cap as shown on the picture.

Once both wood slats have been inserted with the plastic caps, fix it on the wood side rails and center bar by pressing it accordingly to the default holes. Ensure the plastic cap's pin is aimed to the hole. At last make sure all screws and bolts are tighten.