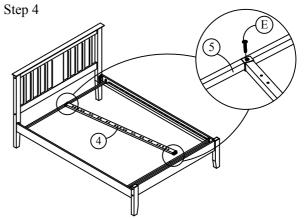

## **ASSEMBLY INSTRUCTION**

Assemble the bed frame headboard and footboard component as shown and tighten all bolt.

Hook the side rail to bolt as shown and don't tighten the bolt yet.

Put in cross bars and fix in bolt 'D' as shown in diagram and tighten all bolts.